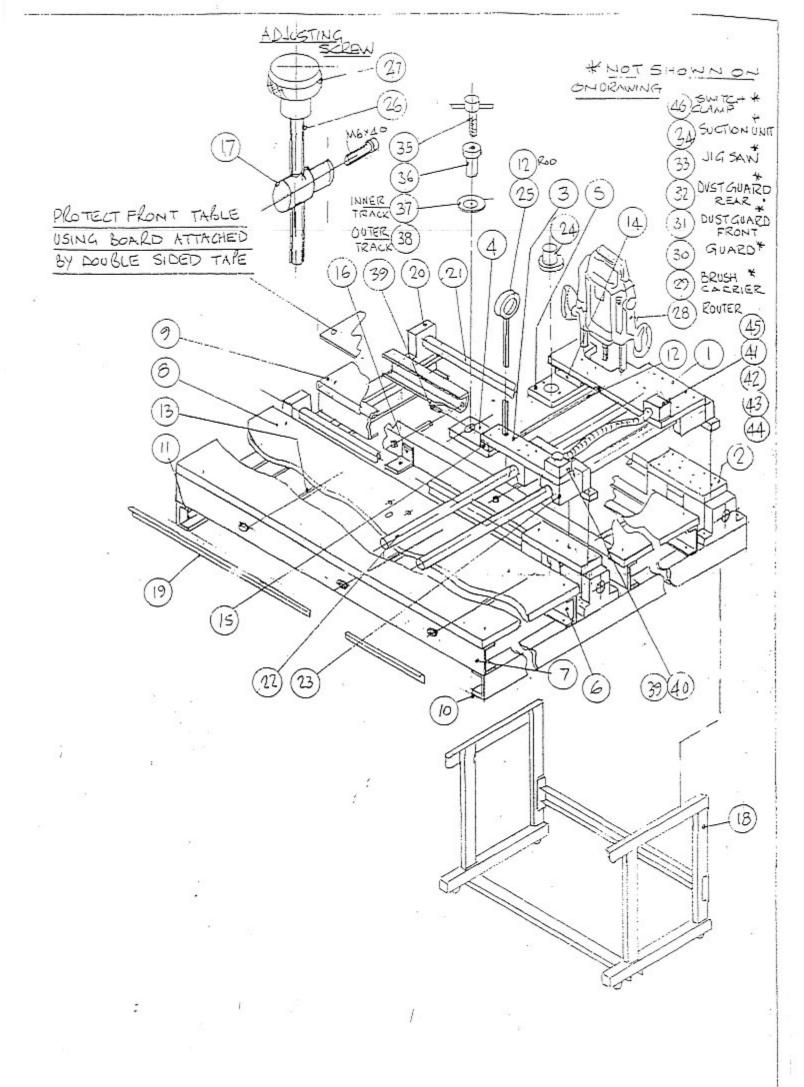

#### 4 Assembly Instructions

- 4.1 All items above the frame item 3, page 7.0, i.e. all parts except items 1 and 2, page 7.0, come already assembled. All that is necessary is to fasten frame to stand using adapter plates, item 2, page 7.0.
- 4.2 Two countersink screws hold the jigsaw item 27, page 7.0, to item 4, page 7.0. It is only possible to fit this the correct way due to interference of frame, item 3, page 7.0.

#### 4.4 Installing Router Cutter

First open chuck with two spanners provided. Slide cutter into chuck until it comes to a stop, using spanners lock up chuck.

SAFETY NOTE: Isolate Router.

#### 4.5 Setting Stylus

Two styli are provided, one for main track (inner) and one for outer track items 6 and 7, page 7.0. Both items fit into bush item 8, page 7.0, and are secured by screw item 9, page 7.0. During operation bush item 8, page 7.0, must be free in item 28, page 7.0. Note: It is held by special screw item 29, page 7.0, but this screw should <u>not</u> clamp bush, but rather prevent bush turning.

#### 4.6 Fitting Jig Saw Blade

Blade is clamped to saw by two screwdriver screws. These can be easily tightened from under table item 4, page 7.0.

SAFETY NOTE: Isolate Jig Saw.

84-78 June 1999 Page 4.0