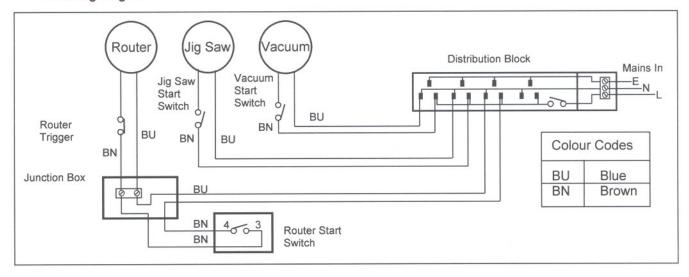

#### 2b. Wiring Diagram

# Before connecting the machine to a power source ensure ALL tools are turned OFF!

Plug the power supply lead into a supply and turn on the distribution block on the side of the machine.

- To operate the Jig Saw pull the trigger down and latch on with button to the side of the trigger. To stop the Jig Saw pull the trigger in and release.
- Switching the switch on the side of the vacuum head starts the dust extractor vacuum.
- Router operation. Before the trigger on the Router is pulled in, ensure the Start button is in the UP position. To lock the Router trigger switch on, push the orange button on the handle grip in and pull the trigger on, then place the clamp supplied over the trigger.

Press the green Start button once to start the Router. To stop the Router, press the green Start button once more.