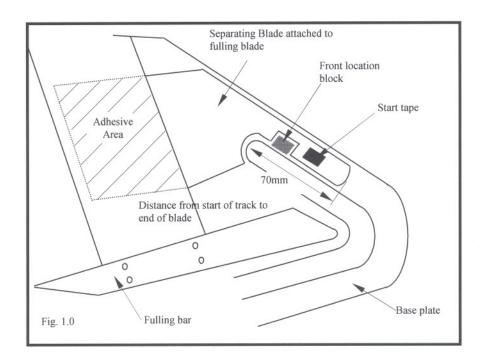

#### 5.2 Jig Without Fullness

Using double sided tape, attach prepared template on to table, item 4. Select suitable 'Autotrak' blank at least 50mm larger than card template round stitch line. Stick the two hinged plastic and metal sheets together, i.e., the plastic to the metal to prevent it lifting during cutting. Stick the blank on the table, metal side up. Ensure correct stylus is in position for cutting inner track (item 6 small). Switch on router. Holding handles of router move stylus so it touches template. Do not allow stylus to move away from template. Wind down screw item 25 to allow cutter to cut through both thicknesses of blank (plastic and metal) just sufficient to cut through so as not to groove protection board excessively. Carefully cut inner track, see figure 1.0. Ensure contact of stylus and template at all times. Any movement away from template will scrap blank. Track should start 10mm before stitch line start and finish 20mm after. When complete wind cutter clear of blank. Switch off motor.