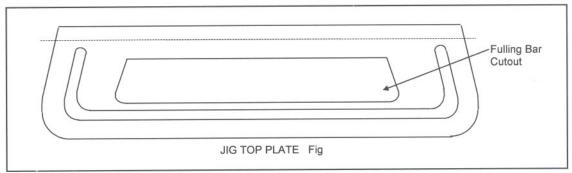

#### 5.5. Jig With Fullness

The manufacture of a jig with fullness is essentially the same as without fullness except for the extra operation of cutting the aperture in the top metal plate for the fulling bar, see figure 1.2.

For the jig with fullness, the template should be prepared with a fullness cut out for the stylus to follow, see figure 1.3. The shape of this cut out is determined by the setting of oddleg scribers to the width required between the fulling bar and edge of template. Scribe round the edges of the template and draw a line parallel to the hinge line to give required width of fulling bar. Make an allowance for difference between cutter and stylus.

Cut inner and outside track of jig exactly as described for jig without fulling. When this is completed, the following should be followed:

- Part the top and bottom plate of jig being made, remove double sided adhesive. Stick 1/8
  thick packing on to top of bottom plate using double sided tape. Stick top plate to packing
  to leave gap between plates. This gives clearance for cutter and does not cut fulling hinge.
- Fit small stylus item 6. Position stylus in fulling cut out in template pressing stylus to side of template cut out. Start router cutter, lower cutter sufficiently to cut through top plate only. Carefully cut out. When complete switch off router.
- 3. The fulling bar is made from 3mm PVC same material as jig bottom plate. The shape can be taken from cut out in top plate of jig. Mark off on the PVC leaving the desired clearance (dependent on material being sewn). Cut to shape using jig saw supplied with Autotrak. Trim and smooth edge to remove sharp or rough edges. Close the lid of jig and stick some strong double sided tape on the part of fullness hinge that shows. Position fulling bar in center of cut out and stick to hinge. Trim off excessive hinge with knife.