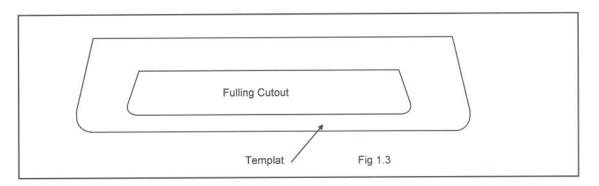

For the jig with fullness, the template should be prepared with a fullness cut out for the stylus to follow, see figure 1.3. The shape of this cut out is determined by the setting of oddleg scribers to the width required between the fulling bar and edge of template. Scribe round the edges of the template and draw a line parallel to the hinge line to give required width of fulling bar. Make an allowance for difference between cutter and stylus.