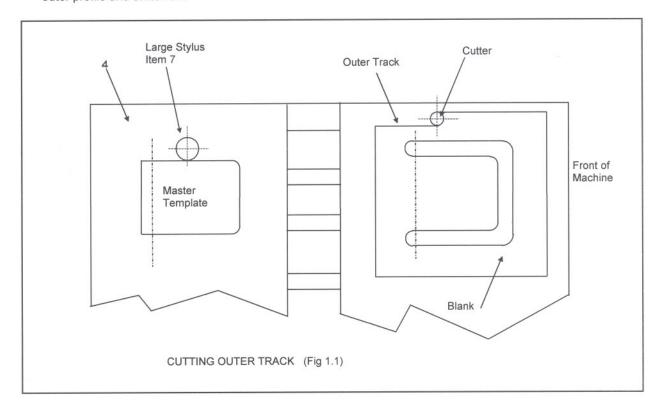

#### 5.3 Cutting Outer Track

Loosen clamping screw then fit large stylus item 7, figure 1.1. Lower cutter just sufficiently to cut through both thicknesses of blank so as not to groove protection board excessively. Switch on router and holding router handles carefully feed cutter until stylus locates template. Complete outer profile and switch off.

#### 5.5. Jig With Fullness

The manufacture of a jig with fullness is essentially the same as without fullness except for the extra operation of cutting the aperture in the top metal plate for the fulling bar, see figure 1.2.