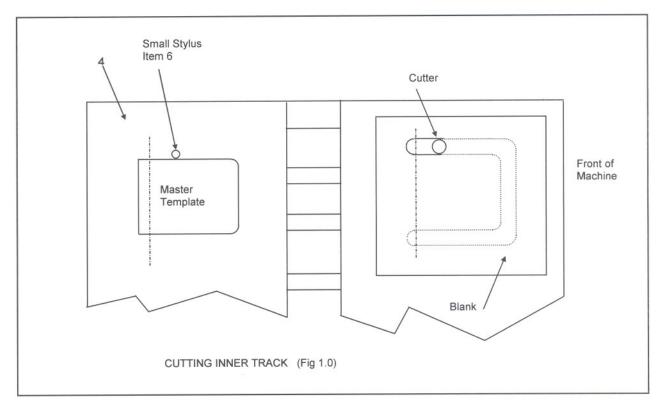

#### 5.2 Jig Without Fullness

Using double sided tape, attach prepared template on to table, item 4. Select suitable 'Autotrak' blank at least 50mm larger than card template round stitch line. Stick the two hinged plastic and metal sheets together, i.e., the plastic to the metal to prevent it lifting during cutting. Stick the blank on the table, metal side up. Ensure correct stylus is in position for cutting inner track (item 6 small). Switch on router. Holding handles of router move stylus so it touches template. Do not allow stylus to move away from template. Wind down screw item 25 to allow cutter to cut through both thicknesses of blank (plastic and metal) just sufficient to cut through so as not to groove protection board excessively. Carefully cut inner track, see figure 1.0. Ensure contact of stylus and template at all times. Any movement away from template will scrap blank. Track should start 10mm before stitch line start and finish 20mm after. When complete wind cutter clear of blank. Switch off motor.

#### 5.3 Cutting Outer Track

Loosen clamping screw then fit large stylus item 7, figure 1.1. Lower cutter just sufficiently to cut through both thicknesses of blank so as not to groove protection board excessively. Switch on router and holding router handles carefully feed cutter until stylus locates template. Complete outer profile and switch off.